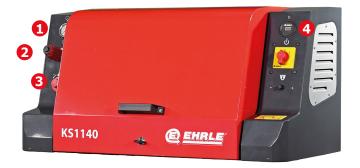

## **Stepless pressure control:**

- Fully adjustable pressure and flow regulation for any cleaning application
- **Chemical dosing valve:** Dual detergent supply via suction hoses in the high-pressure jet and quantity regulation
- Operating hours counter: For monitoring the maintenance intervals

## **KS1140 INOX**

Art. No. 155000

- Pump temperature monitoring: Thermal temperature protection
- **Ventilation slot**