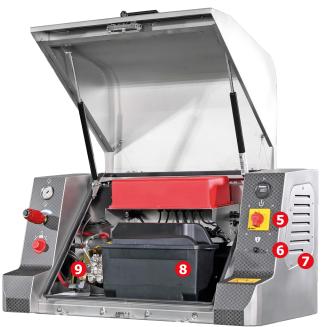

## Water tank 41:

Equipped with high-temperature float valve. Compliance with all water authority regulations for backflow prevention (DVHW)

made by EHRLE made in Germany

Motor-pump unit