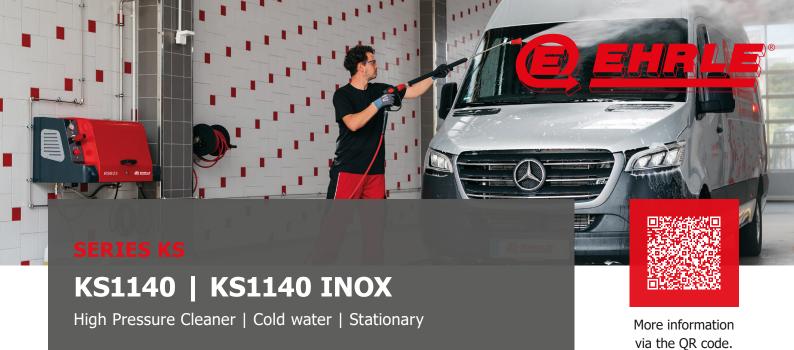

**KS1140** 

Art. No. 155

## **KS1140 INOX**

Art. No. 155000

- Pump temperature monitoring: Thermal temperature protection
- **Ventilation slot**