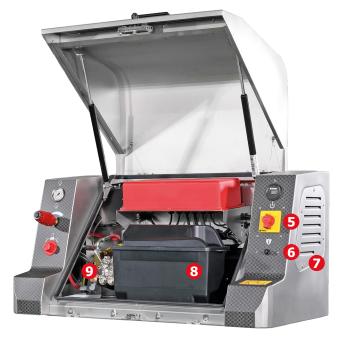

## Water tank 41:

- Equipped with high-temperature float valve. Compliance with all water authority regulations for backflow prevention (DVHW)
- Motor-pump unit