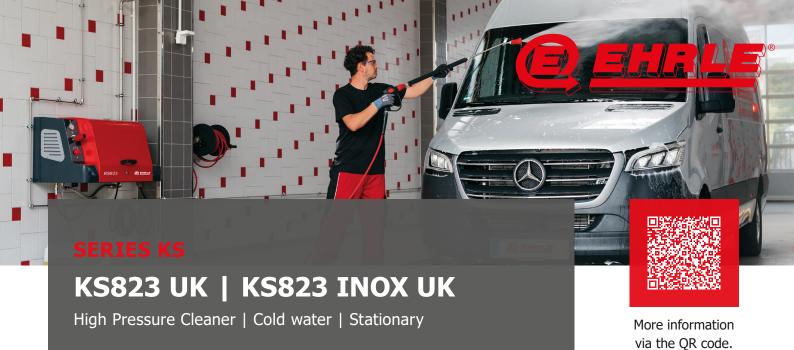

Voltage: AC 240V

Operating pressure: 30-120bar

Discharge capacity: 300-720l/h

Our KS series appliances accept hot water up to 80°C

Comes complete with wall mounting bracket

Optionally available with floor frame. Further information in the webshop under Art.No. 601910 | 601908

**KS823 UK** 

Art. No. 157001

## **KS823 INOX UK**

Art. No. 157002

- Pump temperature monitoring: Thermal temperature protection
- **Ventilation slot**