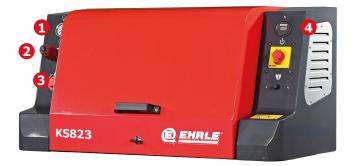

## **Stepless pressure control:**

- Fully adjustable pressure and flow regulation for any cleaning application
- **Chemical dosing valve:** Dual detergent supply via suction hoses in the high-pressure jet and quantity regulation
- Operating hours counter: For monitoring the maintenance intervals

## **KS823 INOX UK**

Art. No. 157002

- Pump temperature monitoring: Thermal temperature protection
- **Ventilation slot**